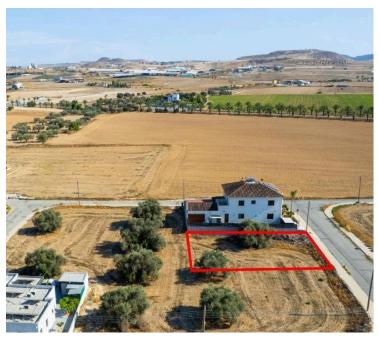

#### **Description**

The property is a residential plot in Athienou. It is located within the UN Buffer Zone, 350m from the Industrial Area of Athienou.

The plot has a land area of 523sqm. It is adjacent to a registered road on its western border with a frontage of 20m. The wider area consists of residential developments.

Athienou is conveniently situated between Larnaca and Nicosia. This makes it an attractive option for those who might commute to either city for work or leisure but prefer a quieter living environment. The area also offers easy access to the major highways, facilitating travel across the island.