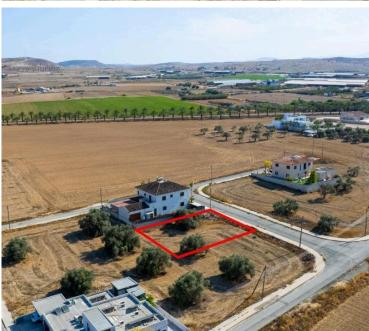

#### **Description**

The property is a residential plot in Athienou. It is located within the UN Buffer Zone, 350m from the Industrial Area of Athienou.

The plot has a land area of 523sqm. It is adjacent to a registered road on its western border with a frontage of 20m. The wider area consists of residential developments.