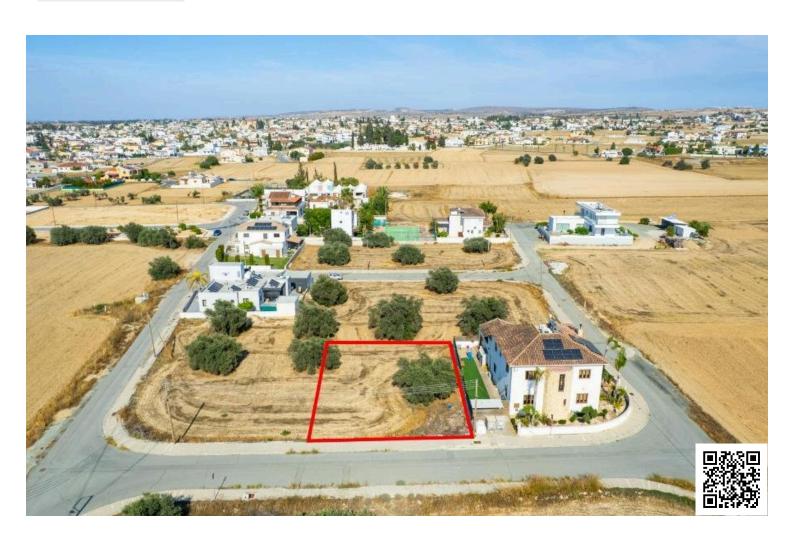

#### **Description**

The property is a residential plot in Athienou. It is located within the UN Buffer Zone, 350m from the Industrial Area of Athienou.

The plot has a land area of 523sqm. It is adjacent to a registered road on its western border with a frontage of 20m. The wider area consists of residential developments.

Athienou is conveniently situated between Larnaca and Nicosia. This makes it an attractive option for those who might commute to either city for work or leisure but prefer a quieter living environment. The area also offers easy access to the major highways, facilitating travel across the island.