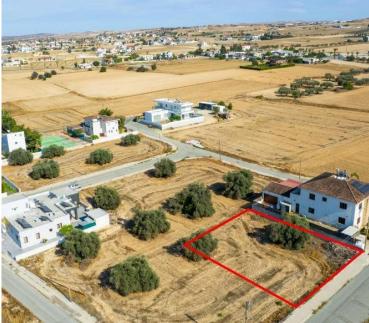

#### **Description**

The property is a residential plot in Athienou. It is located within the UN Buffer Zone, 350m from the Industrial Area of Athienou.

The plot has a land area of 523sqm. It is adjacent to a registered road on its western border with a frontage of 20m. The wider area consists of residential developments.

Athienou is conveniently situated between Larnaca and Nicosia. This makes it an attractive option for those who might commute to either city for work or leisure but prefer a quieter living environment. The area also offers easy access to the major highways, facilitating travel across the island.