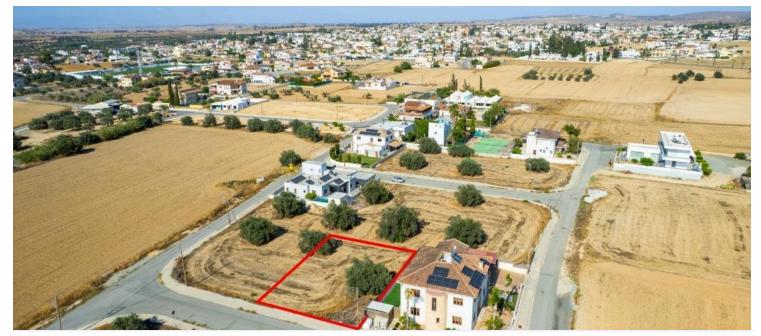

#### **Description**

The property is a residential plot in Athienou. It is located within the UN Buffer Zone, 350m from the Industrial Area of Athienou.

The plot has a land area of 523sqm. It is adjacent to a registered road on its western border with a frontage of 20m. The wider area consists of residential developments.