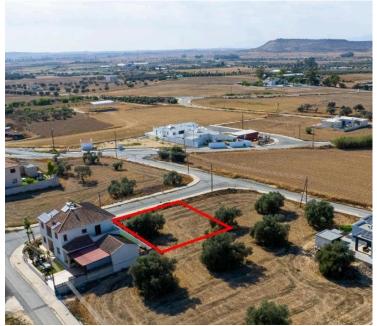

#### **Description**

The property is a residential plot in Athienou. It is located within the UN Buffer Zone, 350m from the Industrial Area of Athienou.

The plot has a land area of 523sqm. It is adjacent to a registered road on its western border with a frontage of 20m. The wider area consists of residential developments.

Athienou is conveniently situated between Larnaca and Nicosia. This makes it an attractive option for those who might commute to either city for work or leisure but prefer a quieter living environment. The area also offers easy access to the major highways, facilitating travel across the island.