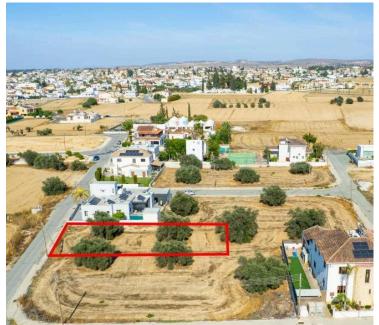

#### **Description**

The property is a residential plot in Athienou. It is located within the UN Buffer Zone, 350m from the Industrial Area of Athienou.

The plot has a land area of 652sqm. It is adjacent to a registered road on its northern border with a frontage of 18m. The wider area consists of residential developments.