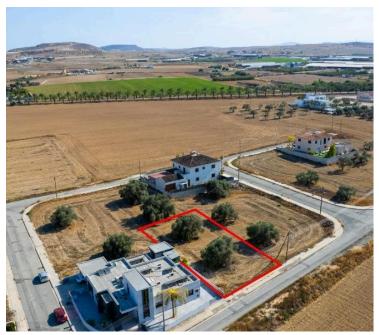

#### **Description**

The property is a residential plot in Athienou. It is located within the UN Buffer Zone, 350m from the Industrial Area of Athienou.

The plot has a land area of 652sqm. It is adjacent to a registered road on its northern border with a frontage of 18m. The wider area consists of residential developments.