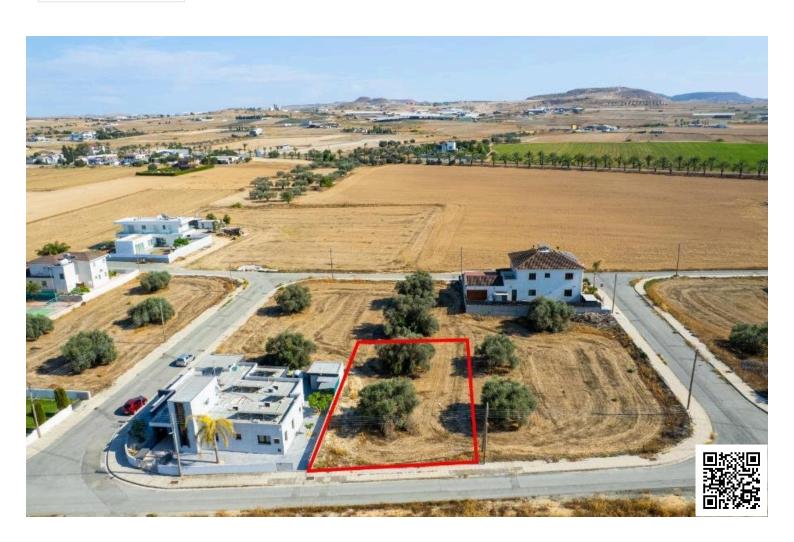

#### **Description**

The property is a residential plot in Athienou. It is located within the UN Buffer Zone, 350m from the Industrial Area of Athienou.

The plot has a land area of 652sqm. It is adjacent to a registered road on its northern border with a frontage of 18m. The wider area consists of residential developments.