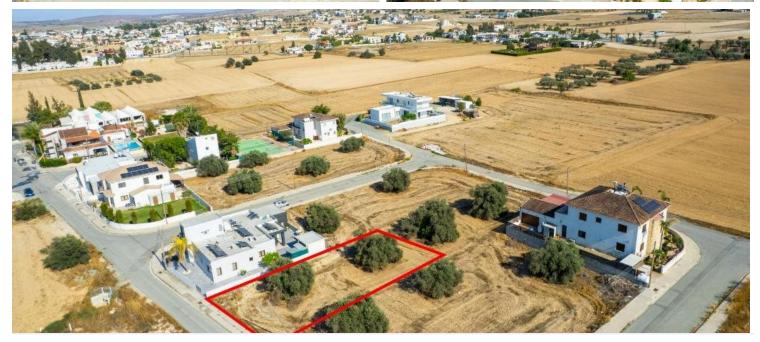

#### **Description**

The property is a residential plot in Athienou. It is located within the UN Buffer Zone, 350m from the Industrial Area of Athienou.

The plot has a land area of 652sqm. It is adjacent to a registered road on its northern border with a frontage of 18m. The wider area consists of residential developments.

Athienou is conveniently situated between Larnaca and Nicosia. This makes it an attractive option for those who might commute to either city for work or leisure but prefer a quieter living environment. The area also offers easy access to the major highways, facilitating travel across the island.