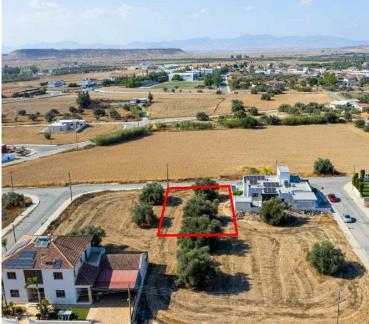

#### **Description**

The property is a residential plot in Athienou. It is located within the UN Buffer Zone, 350m from the Industrial Area of Athienou.

The plot has a land area of 652sqm. It is adjacent to a registered road on its northern border with a frontage of 18m. The wider area consists of residential developments.