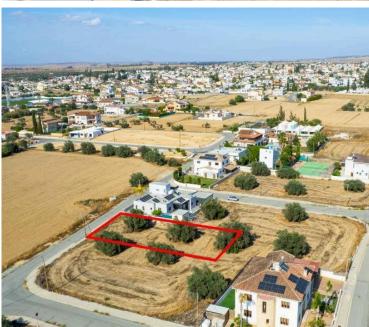

#### **Description**

The property is a residential plot in Athienou. It is located within the UN Buffer Zone, 350m from the Industrial Area of Athienou.

The plot has a land area of 652sqm. It is adjacent to a registered road on its northern border with a frontage of 18m. The wider area consists of residential developments.

Athienou is conveniently situated between Larnaca and Nicosia. This makes it an attractive option for those who might commute to either city for work or leisure but prefer a quieter living environment. The area also offers easy access to the major highways, facilitating travel across the island.