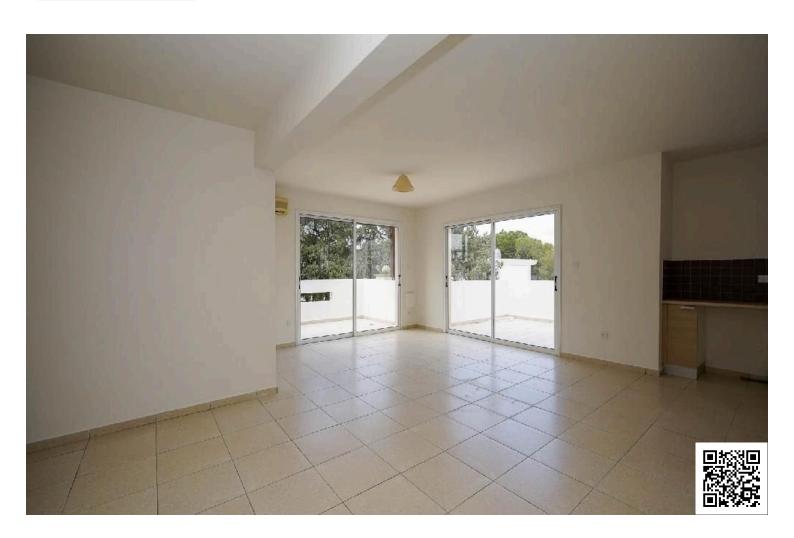

The apartment was constructed in 2008 and is located on the second floor of the building and it comprises of kitchen/living room/dining room as an open space, two bedrooms, bathroom with WC, a covered and an uncovered veranda.

According to the title deed the apartment has register internal area of 86 sqm, the covered verandas is 1 sqm and uncover veranda is 65 sqm.

The apartment has the right of use of the communal swimming pool and other communal facilities.

It is vacant and it is suitable for private use or for short rental with a good return.

The unit has separate title deed.