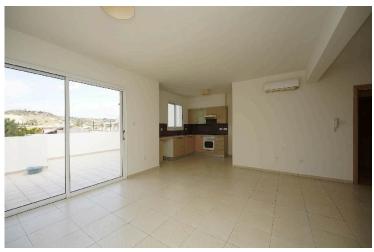

The apartment was constructed in 2008 and is located on the second floor of the building and it comprises of kitchen/living room/dining room as an open space, two bedrooms, bathroom with WC, a covered and an uncovered veranda.

According to the title deed the apartment has register internal area of 86 sqm, the covered verandas is 1 sqm and uncover veranda is 65 sqm.

The apartment has the right of use of the communal swimming pool and other communal facilities.

It is vacant and it is suitable for private use or for short rental with a good return.

The unit has separate title deed.