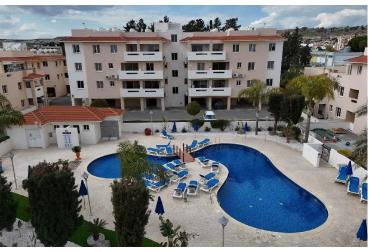

According to the title deed the apartment has register internal area of 86 sqm, the covered verandas is 1 sqm and uncover veranda is 65 sqm.

The apartment has the right of use of the communal swimming pool and other communal facilities.

# **Facilities**

Pool, Communal