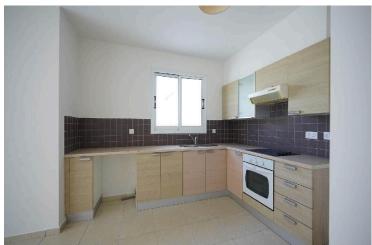

The apartment was constructed in 2008 and is located on the second floor of the building and it comprises of kitchen/living room/dining room as an open space, two bedrooms, bathroom with WC, a covered and an uncovered veranda.