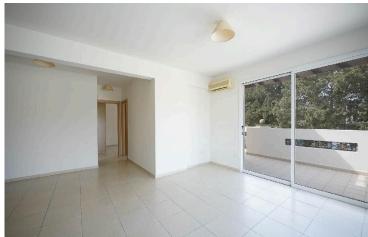

The apartment was constructed in 2008 and is located on the second floor of the building and it comprises of kitchen/living room/dining room as an open space, two bedrooms, bathroom with WC, a covered and an uncovered veranda.

According to the title deed the apartment has register internal area of 86 sqm, the covered verandas is 1 sqm and uncover veranda is 65 sqm.

The apartment has the right of use of the communal swimming pool and other communal facilities.

### **Features**

Balcony Easy access to highway Easy access to main roads

Near amenities Veranda