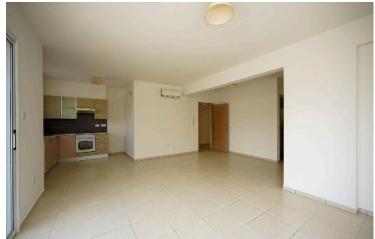

The apartment was constructed in 2008 and is located on the second floor of the building and it comprises of kitchen/living room/dining room as an open space, two bedrooms, bathroom with WC, a covered and an uncovered veranda.

According to the title deed the apartment has register internal area of 86 sqm, the covered verandas is 1 sqm and uncover veranda is 65 sqm.

The apartment has the right of use of the communal swimming pool and other communal facilities.

It is vacant and it is suitable for private use or for short rental with a good return.

The unit has separate title deed.