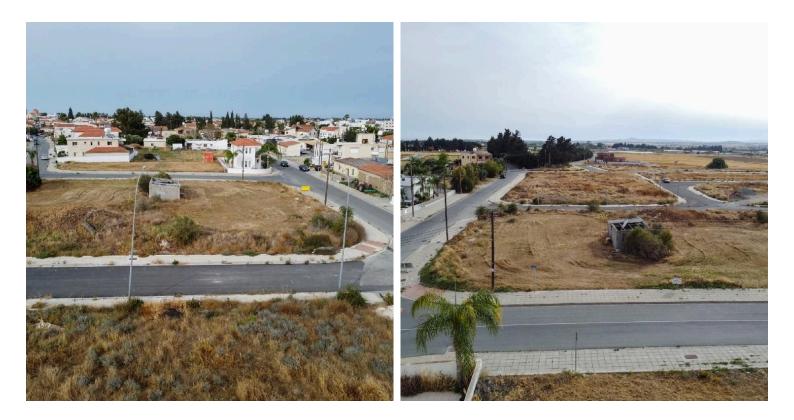

#### Description

Residential plot in Kiti community of Larnaca district.

It is located just 2 kilometres from the beautiful beaches of the area, with excellent access to the motorway and the airport. It is also within close distance from the main commercial street in the area, where all the necessary amenities and facilities are available.

The property is a corner plot with an even surface. It abuts onto public registered roads.

It lies within the residential Town Planning Zone H2, which allows for the development of a two-storey building, 8.3m maximum height, with a building factor of 90% and a cover factor of 50%.