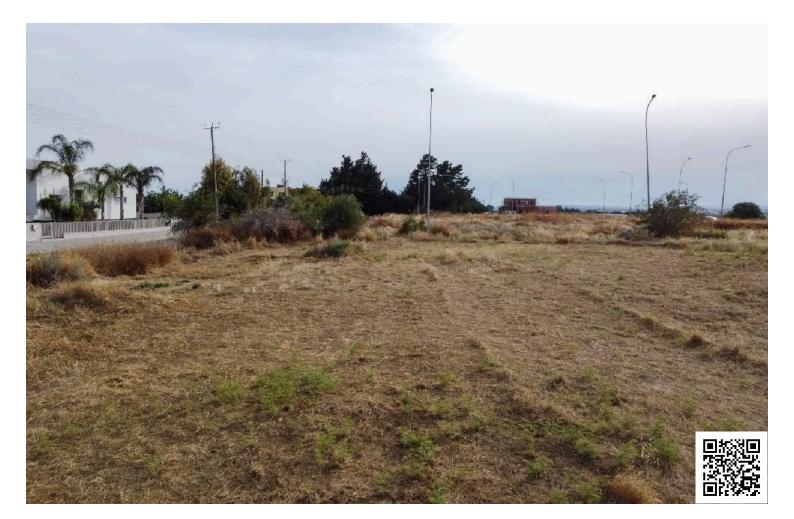

#### Description

Residential plot in Kiti community of Larnaca district.

It is located just 2 kilometres from the beautiful beaches of the area, with excellent access to the motorway and the airport. It is also within close distance from the main commercial street in the area, where all the necessary amenities and facilities are available.

The property is a corner plot with an even surface. It abuts onto public registered roads.

It lies within the residential Town Planning Zone H2, which allows for the development of a two-storey building, 8.3m maximum height, with a building factor of 90% and a cover factor of 50%.