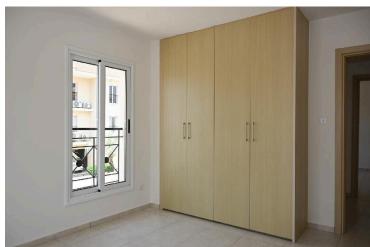

The apartment was constructed in 2010 and it is located on the 1st floor. It consists of a living room, kitchen, dining room, bathroom with WC, two bedrooms and covered veranda. The area of the internal spaces is 67 sqm and the covered verandas 8 sqm.