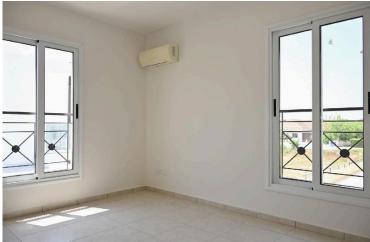

The apartment was constructed in 2010 and it is located on the 1st floor. It consists of a living room, kitchen, dining room, bathroom with WC, two bedrooms and covered veranda. The area of the internal spaces is 67 sqm and the covered verandas 8 sqm.

### **Facilities**

Aircondition, Split system Pool, Communal

**Features** 

Balcony Easy access to highway Near amenities

Veranda