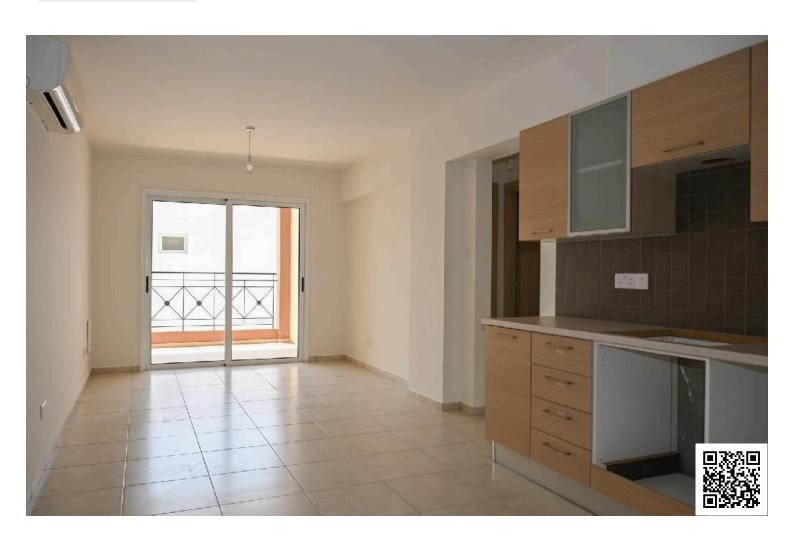

### **Description**

Two-bedroom apartment in Κιτι Community in Larnaca District.

The property is situated close to all necessary amenities and services. In addition, it enjoys excellent access to the motorway and the neighboring communities.

The apartment was constructed in 2010 and it is located on the 1st floor. It consists of a living room, kitchen, dining room, bathroom with WC, two bedrooms and covered veranda. The area of the internal spaces is 67 sqm and the covered verandas 8 sqm.

There is common swimming pool in the complex.

It is vacant and it is suitable for private use or for short rental with a good return.

The unit has separate title deed.