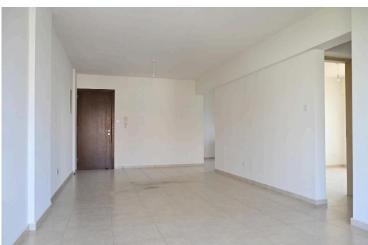

The apartment was constructed in 2010 and it is located on southern part of the 2nd floor. It consists of a living room, kitchen, dining room, bathroom with WC, shower with WC, two bedrooms and covered veranda. Moreover, it has a roof garden.

According to the horizontal division the apartment has register internal area of approx. 90 sqm, the covered veranda is 12 sqm, the uncover veranda is 5 sqm and the roof garden is 55 sqm.

There is common swimming pool in the complex.