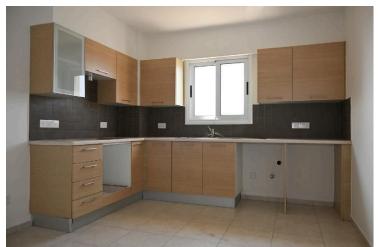

The apartment was constructed in 2010 and it is located on southern part of the 2nd floor. It consists of a living room, kitchen, dining room, bathroom with WC, shower with WC, two bedrooms and covered veranda. Moreover, it has a roof garden.