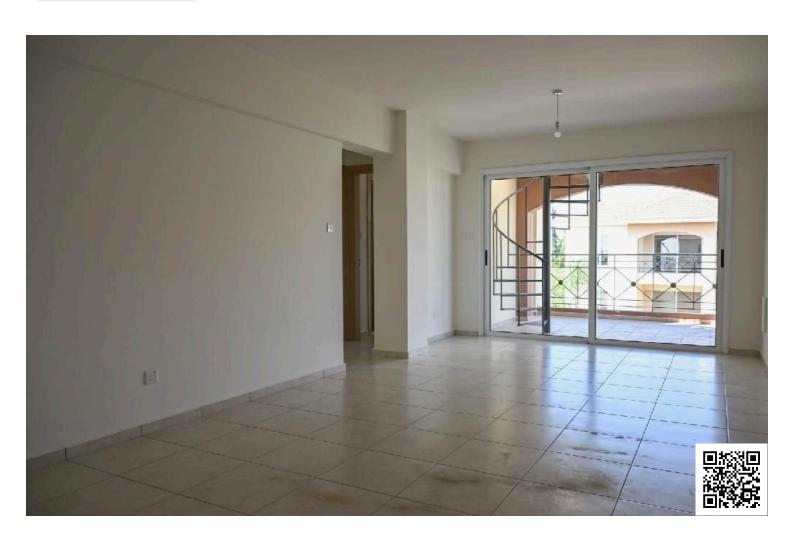

The apartment was constructed in 2010 and it is located on southern part of the 2nd floor. It consists of a living room, kitchen, dining room, bathroom with WC, shower with WC, two bedrooms and covered veranda. Moreover, it has a roof garden.

According to the horizontal division the apartment has register internal area of approx. 90 sqm, the covered veranda is 12 sqm, the uncover veranda is 5 sqm and the roof garden is 55 sqm.

There is common swimming pool in the complex.