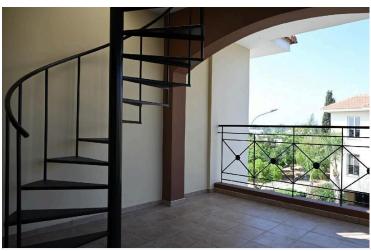

The apartment was constructed in 2010 and it is located on southern part of the 2nd floor. It consists of a living room, kitchen, dining room, bathroom with WC, shower with WC, two bedrooms and covered veranda. Moreover, it has a roof garden.

According to the horizontal division the apartment has register internal area of approx. 90 sqm, the covered veranda is 12 sqm, the uncover veranda is 5 sqm and the roof garden is 55 sqm.

There is common swimming pool in the complex.