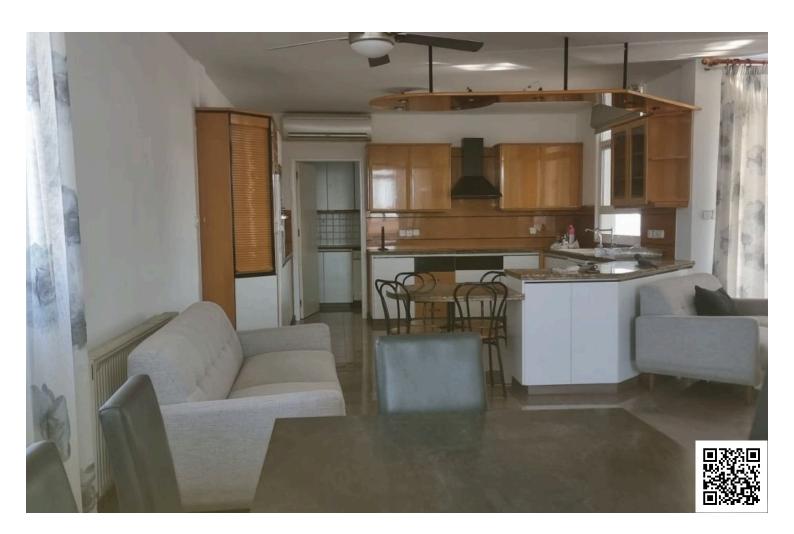

## **Description**

Four bedroom upper house for rent in Larnaca center, at Faneromeni area.

It features 4bedrooms, two bathrooms, open plan kitchen, a living-room, extra small kitchen and a parking. It is fully furnished with kitchen appliances, air-condition in all rooms, central heating and a big veranda in the front.

It is ideally located in a good neighbourhood, close to many amenities such as schools and kindergartens, shops, supermarkets, bakeries, banks, pharmacies, gyms, parks and more. It is also a few minutes distance from the sea. It has very easy access to the main roads of the town and to the motorway.

#### **Facilities**

Aircondition, Split system Heating, Central Parking, Uncovered

**Features** 

Balcony, front Breakfast bar Balcony, back

Double glazing Easy access to highway Corner

**Guest WC** Easy access to main roads En suite shower

Kitchen island High ceilings Kitchen appliances

Near amenities Near bus route Open plan

Walking distance to beach Play room Veranda, large

**Distances** 

Amenities

100 m

Public transport

100 m