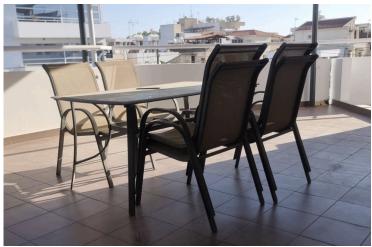

## **Description**

Four bedroom upper house for rent in Larnaca center, at Faneromeni area.

It features 4bedrooms, two bathrooms, open plan kitchen, a living-room, extra small kitchen and a parking. It is fully furnished with kitchen appliances, air-condition in all rooms, central heating and a big veranda in the front.

#### **Facilities**

Aircondition, Split system Heating, Central Parking, Uncovered

**Features** 

Balcony, front Breakfast bar Balcony, back

Double glazing Easy access to highway Corner

**Guest WC** Easy access to main roads En suite shower