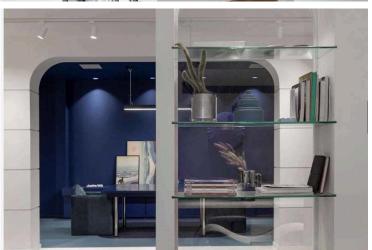

# **Description**

A rare opportunity to rent a premium office space in the heart of Larnaka – Chrysopolitissa, combining smart technology, modern design, and a practical layout across two levels. The total Area is 200m², Ground Floor (Lower Level): 120, Mezzanine Level: 80m², the type: Commercial Office (Not Fully Furnished). Building: is 4 floors total. There are no Common Expenses. The monthly Rent: €4,000. The Prime Central Location – Excellent business visibility and accessibility. It was renovated in 2020 – Modernized infrastructure and interior finishes. The energy Efficiency Class A/3-Phase Electricity Supply/ 24/7 Security Cameras, Smart Access – Entrance door camera & key fob system/ Automation System – Centralized control of lighting, A/C & doorbell/ It was Built-in Sound System/ it was Built-in AC Duct Units on the lower floor. There are AC Units Included in the mezzanine levels. There are 2 Toilets and 2 Kitchens – One on each floors and Provisions for a Small Kitchenette on the lower level and 8 Separate Landlines Available (If Needed) – Ideal for call centers or teams. Parking Included. (Construction Year: 1999).

This space is ideal for law firms, creative studios, tech companies, or professional offices seeking a secure, functional, and modern base in central Larnaca.