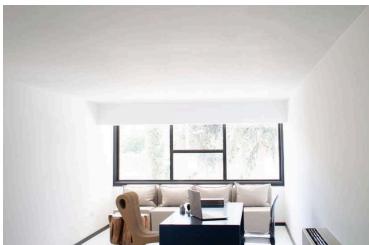

# **Description**

A rare opportunity to rent a premium office space in the heart of Larnaka – Chrysopolitissa, combining smart technology, modern design, and a practical layout across two levels. The total Area is 200m², Ground Floor (Lower Level): 120, Mezzanine Level: 80m², the type: Commercial Office (Not Fully Furnished). Building: is 4 floors total. There are no Common Expenses. The monthly Rent: €4,000. The Prime Central Location – Excellent business visibility and accessibility. It was renovated in 2020 – Modernized infrastructure and interior finishes. The energy Efficiency Class A/3-Phase Electricity Supply/ 24/7 Security Cameras, Smart Access – Entrance door camera & key fob system/ Automation System – Centralized control of lighting, A/C & doorbell/ It was Built-in Sound System/ it was Built-in AC Duct Units on the lower floor. There are AC Units Included in the mezzanine levels. There are 2 Toilets and 2 Kitchens – One on each floors and Provisions for a Small Kitchenette on the lower level and 8 Separate Landlines Available (If Needed) – Ideal for call centers or teams. Parking Included. (Construction Year: 1999).

This space is ideal for law firms, creative studios, tech companies, or professional offices seeking a secure, functional, and modern base in central Larnaca.