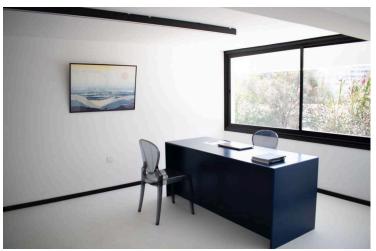

# **Description**

A rare opportunity to rent a premium office space in the heart of Larnaka – Chrysopolitissa, combining smart technology, modern design, and a practical layout across two levels. The total Area is 200m², Ground Floor (Lower Level): 120, Mezzanine Level: 80m², the type: Commercial Office (Not Fully Furnished). Building: is 4 floors total. There are no Common Expenses. The monthly Rent: €4,000. The Prime Central Location – Excellent business visibility and accessibility. It was renovated in 2020 – Modernized infrastructure and interior finishes. The energy Efficiency Class A/3-Phase Electricity Supply/ 24/7 Security Cameras, Smart Access – Entrance door camera & key fob system/ Automation System – Centralized control of lighting, A/C & doorbell/ It was Built-in Sound System/ it was Built-in AC Duct Units on the lower floor. There are AC Units Included in the mezzanine levels. There are 2 Toilets and 2 Kitchens – One on each floors and Provisions for a Small Kitchenette on the lower level and 8 Separate Landlines Available (If Needed) – Ideal for call centers or teams. Parking Included. (Construction Year: 1999).

This space is ideal for law firms, creative studios, tech companies, or professional offices seeking a secure, functional, and modern base in central Larnaca.