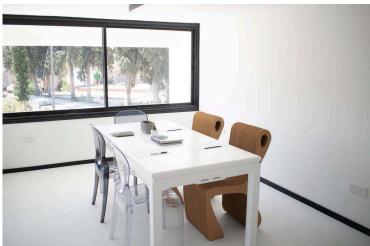

# **Description**

A rare opportunity to rent a premium office space in the heart of Larnaka – Chrysopolitissa, combining smart technology, modern design, and a practical layout across two levels. The total Area is 200m², Ground Floor (Lower Level): 120, Mezzanine Level: 80m², the type: Commercial Office (Not Fully Furnished). Building: is 4 floors total. There are no Common Expenses. The monthly Rent: €4,000. The Prime Central Location – Excellent business visibility and accessibility. It was renovated in 2020 – Modernized infrastructure and interior finishes. The energy Efficiency Class A/3-Phase Electricity Supply/ 24/7 Security Cameras, Smart Access – Entrance door camera & key fob system/ Automation System – Centralized control of lighting, A/C & doorbell/ It was Built-in Sound System/ it was Built-in AC Duct Units on the lower floor. There are AC Units Included in the mezzanine levels. There are 2 Toilets and 2 Kitchens – One on each floors and Provisions for a Small Kitchenette on the lower level and 8 Separate Landlines Available (If Needed) – Ideal for call centers or teams. Parking Included. (Construction Year: 1999).

This space is ideal for law firms, creative studios, tech companies, or professional offices seeking a secure, functional, and modern base in central Larnaca.