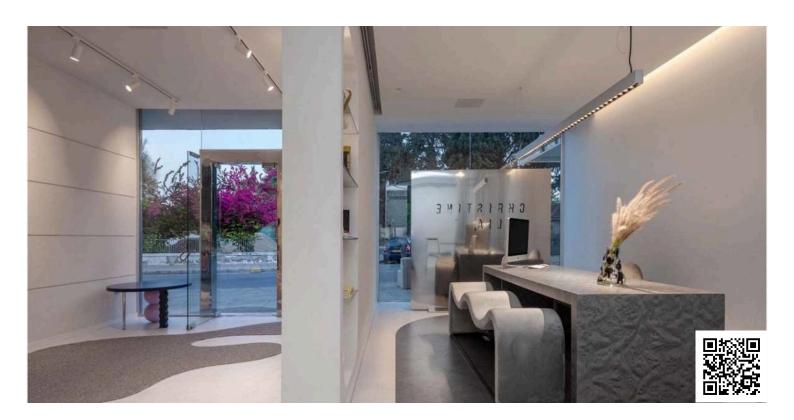

# **Description**

A rare opportunity to rent a premium office space in the heart of Larnaka – Chrysopolitissa, combining smart technology, modern design, and a practical layout across two levels. The total Area is 200m², Ground Floor (Lower Level): 120, Mezzanine Level: 80m², the type: Commercial Office (Not Fully Furnished). Building: is 4 floors total. There are no Common Expenses. The monthly Rent: €4,000. The Prime Central Location – Excellent business visibility and accessibility. It was renovated in 2020 – Modernized infrastructure and interior finishes. The energy Efficiency Class A/3-Phase Electricity Supply/ 24/7 Security Cameras, Smart Access – Entrance door camera & key fob system/ Automation System – Centralized control of lighting, A/C & doorbell/ It was Built-in Sound System/ it was Built-in AC Duct Units on the lower floor. There are AC Units Included in the mezzanine levels. There are 2 Toilets and 2 Kitchens – One on each floors and Provisions for a Small Kitchenette on the lower level and 8 Separate Landlines Available (If Needed) – Ideal for call centers or teams. Parking Included. (Construction Year: 1999).

This space is ideal for law firms, creative studios, tech companies, or professional offices seeking a secure, functional, and modern base in central Larnaca.