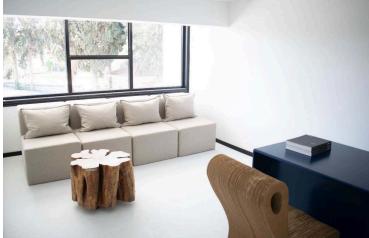

# **Description**

A rare opportunity to rent a premium office space in the heart of Larnaka – Chrysopolitissa, combining smart technology, modern design, and a practical layout across two levels. The total Area is 200m², Ground Floor (Lower Level): 120, Mezzanine Level: 80m², the type: Commercial Office (Not Fully Furnished). Building: is 4 floors total. There are no Common Expenses. The monthly Rent: €4,000. The Prime Central Location – Excellent business visibility and accessibility. It was renovated in 2020 – Modernized infrastructure and interior finishes. The energy Efficiency Class A/3-Phase Electricity Supply/ 24/7 Security Cameras, Smart Access – Entrance door camera & key fob system/ Automation System – Centralized control of lighting, A/C & doorbell/ It was Built-in Sound System/ it was Built-in AC Duct Units on the lower floor. There are AC Units Included in the mezzanine levels. There are 2 Toilets and 2 Kitchens – One on each floors and Provisions for a Small Kitchenette on the lower level and 8 Separate Landlines Available (If Needed) – Ideal for call centers or teams. Parking Included. (Construction Year: 1999).

This space is ideal for law firms, creative studios, tech companies, or professional offices seeking a secure, functional, and modern base in central Larnaca.