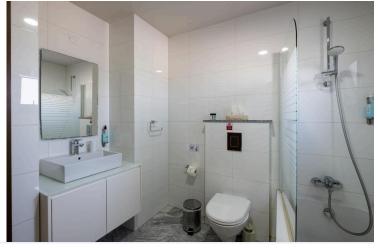

The apartment has a covered area of 50sqm and covered verandas of 9sqm. It is situated on the upper floor of Block A. It consists of an open plan area with kitchenette, sitting area, one bedroom and a bathroom with toilet.