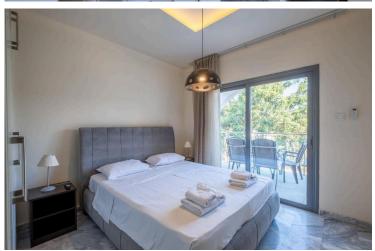

The apartment has a covered area of 50sqm and covered verandas of 9sqm. It is situated on the upper floor of Block A. It consists of an open plan area with kitchenette, sitting area, one bedroom and a bathroom with toilet.