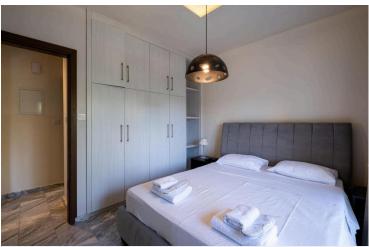

The apartment has a covered area of 50sqm and covered verandas of 9sqm. It is situated on the upper floor of Block A. It consists of an open plan area with kitchenette, sitting area, one bedroom and a bathroom with toilet.