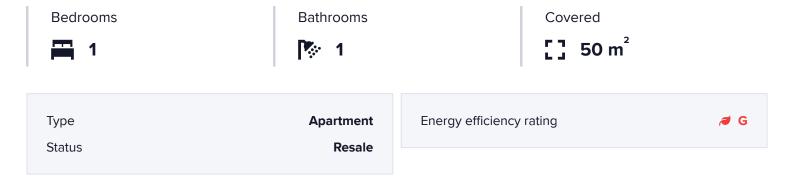

#### **Specifications**

The apartment has a covered area of 50sqm and covered verandas of 9sqm. It is situated on the upper floor of Block A. It consists of an open plan area with kitchenette, sitting area, one bedroom and a bathroom with toilet.