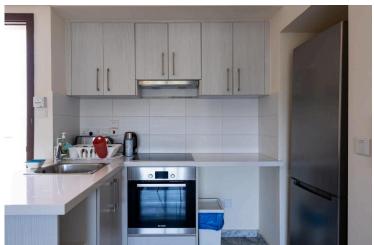

The apartment has a covered area of 50sqm and covered verandas of 9sqm. It is situated on the upper floor of Block A. It consists of an open plan area with kitchenette, sitting area, one bedroom and a bathroom with toilet.