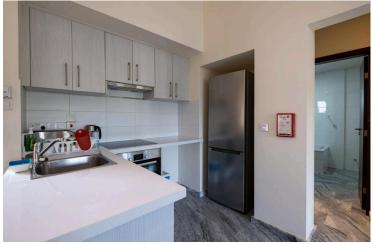

The apartment has a covered area of 50sqm and covered verandas of 9sqm. It is situated on the upper floor of Block A. It consists of an open plan area with kitchenette, sitting area, one bedroom and a bathroom with toilet.