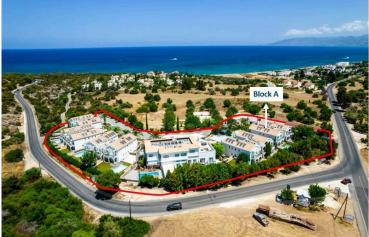

#### Description

The property is a 2-bedroom apartment (A12) in Latchi. It is part of a resort comprising 59 apartments in total (studios, 1 bedroom and 2 bedroom apartments). The resort is located on the edge of the Akamas peninsula natural reserve. It is only a 3 minute drive to Latchi beach and just a short drive from Polis Chrysochous, Latchi harbour and historical attractions.

The apartment has a covered area of 58sqm and covered verandas of 9sqm. It is situated on the upper floor of Block A. It consists of an open plan area with kitchenette, sitting area, two bedrooms and a bathroom with toilet.