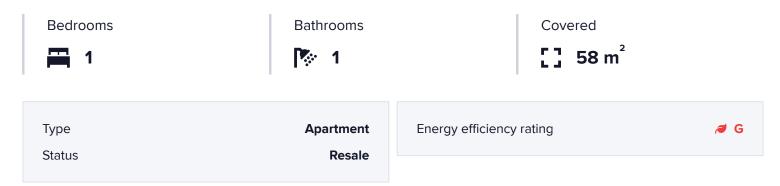

The apartment has a covered area of 58sqm and covered verandas of 9sqm. It is situated on the upper floor of Block A. It consists of an open plan area with kitchenette, sitting area, two bedrooms and a bathroom with toilet.