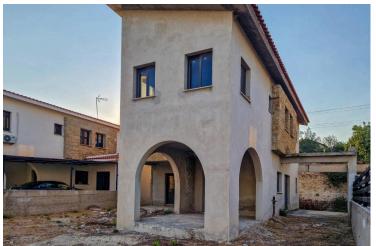

#### Description

Plot

The property is a share (84.58%) of incomplete residential development in Choirokoitia. The property includes 3 incomplete houses and residential land.

Two of the houses have 100sqm internal areas, 18 sqm covered verandas and 18 uncovered verandas. The third house has an internal area of 132sqm, 32sqm of covered verandas and 11sqm uncovered verandas.