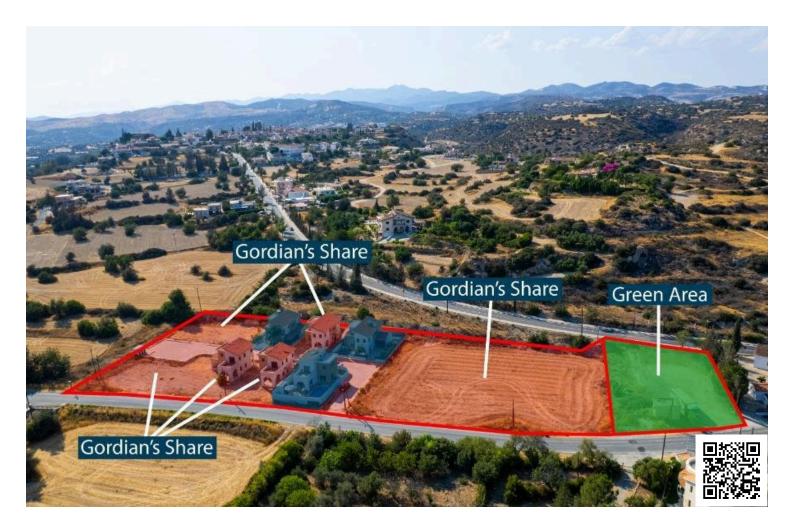

#### Description

Plot

The property is a share (84.58%) of incomplete residential development in Choirokoitia. The property includes 3 incomplete houses and residential land.

Two of the houses have 100sqm internal areas, 18 sqm covered verandas and 18 uncovered verandas. The third house has an internal area of 132sqm, 32sqm of covered verandas and 11sqm uncovered verandas.

The total land area is 8,466sqm and Mirzanna's Limited share corresponds to a net area of approximately of 5,611sqm. There is a distribution agreement in place.