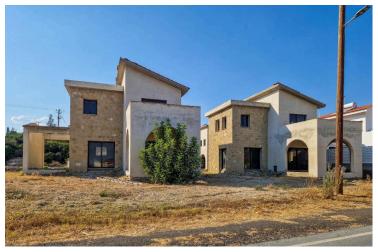

#### Description

Plot

The property is a share (84.58%) of incomplete residential development in Choirokoitia. The property includes 3 incomplete houses and residential land.

Two of the houses have 100sqm internal areas, 18 sqm covered verandas and 18 uncovered verandas. The third house has an internal area of 132sqm, 32sqm of covered verandas and 11sqm uncovered verandas.