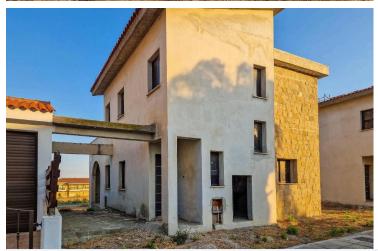

#### Description

Plot

The property is a share (84.58%) of incomplete residential development in Choirokoitia. The property includes 3 incomplete houses and residential land.

Two of the houses have 100sqm internal areas, 18 sqm covered verandas and 18 uncovered verandas. The third house has an internal area of 132sqm, 32sqm of covered verandas and 11sqm uncovered verandas.

The total land area is 8,466sqm and Mirzanna's Limited share corresponds to a net area of approximately of 5,611sqm. There is a distribution agreement in place.