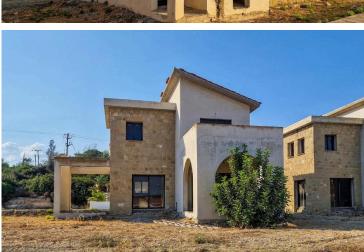

#### Description

Plot

The property is a share (84.58%) of incomplete residential development in Choirokoitia. The property includes 3 incomplete houses and residential land.

Two of the houses have 100sqm internal areas, 18 sqm covered verandas and 18 uncovered verandas. The third house has an internal area of 132sqm, 32sqm of covered verandas and 11sqm uncovered verandas.

The total land area is 8,466sqm and Mirzanna's Limited share corresponds to a net area of approximately of 5,611sqm. There is a distribution agreement in place.