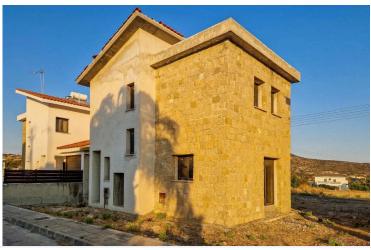

#### Description

Plot

The property is a share (84.58%) of incomplete residential development in Choirokoitia. The property includes 3 incomplete houses and residential land.

Two of the houses have 100sqm internal areas, 18 sqm covered verandas and 18 uncovered verandas. The third house has an internal area of 132sqm, 32sqm of covered verandas and 11sqm uncovered verandas.

The total land area is 8,466sqm and Mirzanna's Limited share corresponds to a net area of approximately of 5,611sqm. There is a distribution agreement in place.