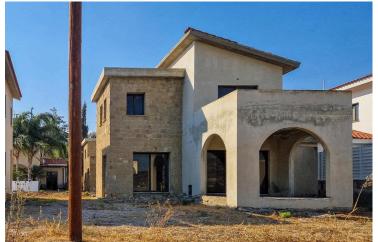

#### Description

Plot

The property is a share (84.58%) of incomplete residential development in Choirokoitia. The property includes 3 incomplete houses and residential land.

Two of the houses have 100sqm internal areas, 18 sqm covered verandas and 18 uncovered verandas. The third house has an internal area of 132sqm, 32sqm of covered verandas and 11sqm uncovered verandas.