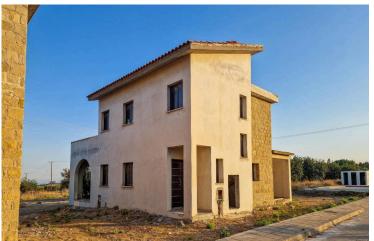

#### Description

Plot

The property is a share (84.58%) of incomplete residential development in Choirokoitia. The property includes 3 incomplete houses and residential land.

Two of the houses have 100sqm internal areas, 18 sqm covered verandas and 18 uncovered verandas. The third house has an internal area of 132sqm, 32sqm of covered verandas and 11sqm uncovered verandas.

The total land area is 8,466sqm and Mirzanna's Limited share corresponds to a net area of approximately of 5,611sqm. There is a distribution agreement in place.