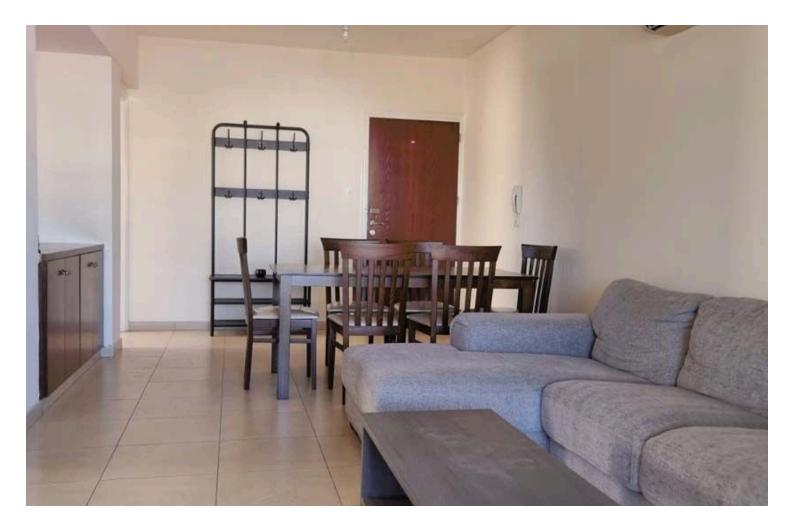

#### Description

Two-bedroom apartment for rent, located in the City Centre of Larnaca. This 4th-floor apartment in the heart of Larnaca offers a spacious reception area with a large balcony, a separate kitchen with its own balcony, and two large bedrooms, one with a balcony. Fully furnished and equipped with all electrical appliances, it also features air conditioning throughout.