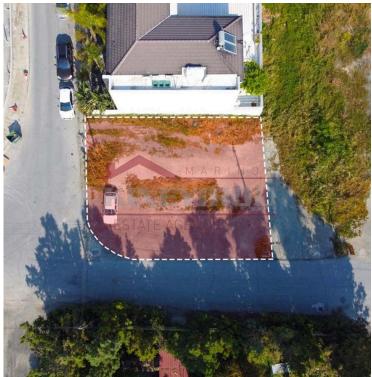

## **Specifications**

Area

[] 331 m<sup>2</sup>

Type

**Building Plot** 

The plot is in an attractive area and allows the development of a three-storey building with a building factor 120%.