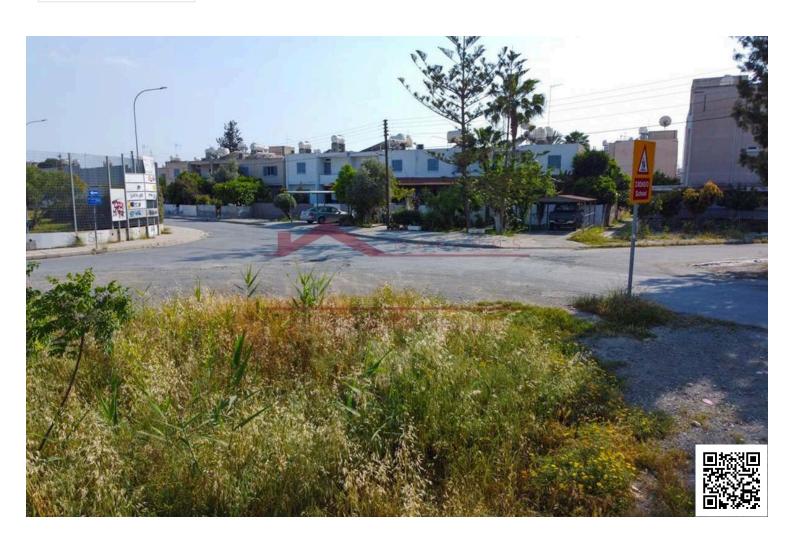

# Residential corner plot in Sotiros Quarter, Larnaca District.

Sotiros, Larnaca

€150,000

#### **Description**

Residential corner plot in Sotiros Quarter for sale, within Larnaca District.

The property is situated close to an abundance of amenities and services such as schools, supermarkets, shops etc and enjoys easy access to Larnaca city center.

The plot is in an attractive area and allows the development of a three-storey building with a building factor 120%.